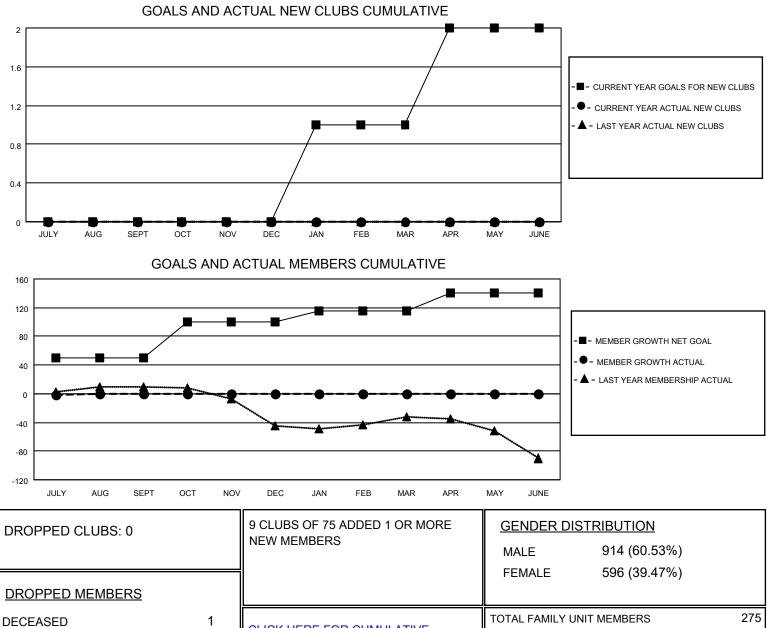

## LOCATION AUSTRALIA

District 201Q1

Results as of: 7/31/2021

| Clubs                 |               |           |               | Members               |                        |                         |                                                    |
|-----------------------|---------------|-----------|---------------|-----------------------|------------------------|-------------------------|----------------------------------------------------|
| RESULTS FOR 2021-2022 |               |           |               | RESULTS FOR 2021-2022 |                        |                         |                                                    |
| QUARTER               | NEW CLUB GOAL | NEW CLUBS | DROPPED CLUBS | QUARTER MEM           | BER GROWTH NET<br>GOAL | MEMBER GROWTH<br>ACTUAL | DROPPED<br>MEMBERS ACTUAL<br>(including transfers) |
| JULY/AUG/SEPT         | 0             | 0         | 0             | JULY/AUG/SEPT         | 50                     | 13                      | 12                                                 |
| OCT/NOV/DEC           | 0             | 0         | 0             | OCT/NOV/DEC           | 50                     | 0                       | 0                                                  |
| JAN/FEB/MAR           | 1             | 0         | 0             | JAN/FEB/MAR           | 15                     | 0                       | 0                                                  |
| APR/MAY/JUNE          | 1             | 0         | 0             | APR/MAY/JUNE          | 25                     | 0                       | 0                                                  |